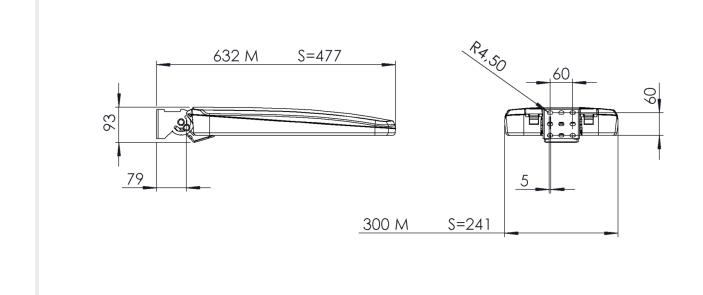

# **Dimensions**

| MODEL               | TYPE CODE  | TYPE CODE LENGTH (L) |       | WIDTH (W) | WEIGHT |  |
|---------------------|------------|----------------------|-------|-----------|--------|--|
| SIRIUS FLOOD S GEN2 | GLS2F2S-20 | 477 mm               | 87 mm | 241 mm    | 4,6 kg |  |
| SIRIUS FLOOD S GEN2 | GLS2F2S-40 | 477 mm               | 87 mm | 241 mm    | 4,6 kg |  |
| SIRIUS FLOOD S GEN2 | GLS2F4S-65 | 477 mm               | 87 mm | 241 mm    | 4,6 kg |  |
| SIRIUS FLOOD M GEN2 | GLS2F88M   | 632 mm               | 87 mm | 300 mm    | 7,3 kg |  |
| SIRIUS FLOOD M GEN2 | GLS2F110M  | 632 mm               | 87 mm | 300 mm    | 7,3 kg |  |

# **Dimensions**

Sirius Flood Gen2