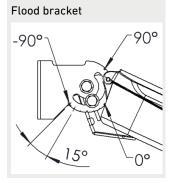

|
| GUARANTEE:                      | 8 year                                                             |  |  |  |  |
| ACCESSORIES (INSTALLATION):     | Flood bracket                                                      |  |  |  |  |
| ACCESSORIES (OTHERS):           | Shielding class II assembly                                        |  |  |  |  |



# **Light distribution**



#### Sirius Flood S09



### Sirius Flood M 08



#### Sirius Flood S14





#### Sirius Flood S20



### Sirius Flood S02



#### Sirius Flood S21



#### Sirius Flood S22



More information on the product page: https://greenled.com/lighting-products/product/sirius-flood-gen2/ © 2025 Greenled Oy | Greenled reserves the right to change prodoct details



# **Dimensions**

Sirius Flood Gen2



### **Brackets**





# **Circuit breakers**

i

|                                                     | B10 | B16 | B20 | C10 | C16 | C20 |
|-----------------------------------------------------|-----|-----|-----|-----|-----|-----|
| SIRIUS FLOOD S GEN2 20 W & SIRIUS FLOOD S GEN2 40 W | 10  | 17  | 20  | 16  | 27  | 33  |
| SIRIUS FLOOD S GEN2 65 W                            | 7   | 12  | 14  | 11  | 18  | 23  |
| SIRIUS FLOOD M GEN2 88 W                            | 7   | 12  | 14  | 11  | 18  | 23  |
| SIRIUS FLOOD M GEN2 110M                            | 11  | 19  | 23  | 19  | 31  | 39  |

### **CUSTOMER SERVICE:**

tel:;+358 20 125 5800

info@greenled.fi