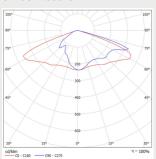

ABILITY:                    | ON/OFF, AstroDIM, DALI                                             |  |  |  |  |
| COLOUR:                         | RAL9006, option to other RAL-colours                               |  |  |  |  |
| MATERIAL OF THE LUMINAIRE BODY: | Recycled aluminium                                                 |  |  |  |  |
| GUARANTEE:                      | 8 year                                                             |  |  |  |  |
| ACCESSORIES (INSTALLATION):     | Flood bracket                                                      |  |  |  |  |
| ACCESSORIES (OTHERS):           | Shielding class II assembly                                        |  |  |  |  |



# **Light distribution**



#### Sirius Flood S09



### Sirius Flood M 08



#### Sirius Flood S14





#### Sirius Flood S20



### Sirius Flood S02



#### Sirius Flood S21



#### Sirius Flood S22



More information on the product page: https://greenled.com/lighting-products/product/sirius-flood-gen2/ © 2025 Greenled Oy | Greenled reserves the right to change prodoct details



# **Dimensions**

Sirius Flood Gen2



### **Brackets**





# **Circuit breakers**

i

|                                                     | B10 | B16 | B20 | C10 | C16 | C20 |
|-----------------------------------------------------|-----|-----|-----|-----|-----|-----|
| SIRIUS FLOOD S GEN2 20 W & SIRIUS FLOOD S GEN2 40 W | 10  | 17  | 20  | 16  | 27  | 33  |
| SIRIUS FLOOD S GEN2 65 W                            | 7   | 12  | 14  | 11  | 18  | 23  |
| SIRIUS FLOOD M GEN2 88 W                            | 7