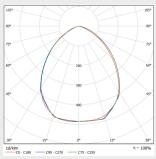

|  |  |
| COLOUR:                         | RAL9006, option to other RAL-colours                               |  |  |  |  |
| MATERIAL OF THE LUMINAIRE BODY: | Recycled aluminium                                                 |  |  |  |  |
| GUARANTEE:                      | 8 year                                                             |  |  |  |  |
| ACCESSORIES (INSTALLATION):     | Flood bracket                                                      |  |  |  |  |
| ACCESSORIES (OTHERS):           | Shielding class II assembly                                        |  |  |  |  |



# **Light distribution**



#### Sirius Flood S09



### Sirius Flood M 08



#### Sirius Flood S14





#### Sirius Flood S20



### Sirius Flood S02



#### Sirius Flood S21



#### Sirius Flood S22



More information on the product page: https://greenled.com/lighting-products/product/sirius-flood-gen2/ © 2025 Greenled Oy | Greenled reserves the right to change prodoct details



# **Dimensions**

Sirius Flood Gen2



### **Brackets**





# **Circuit breakers**

i

|                                                     | B10 | B16 | B20 | C10 | C16 | C20 |
|-----------------------------------------------------|-----|-----|-----|-----|-----|-----|
| SIRIUS FLOOD S GEN2 20 W & SIRIUS FLOOD S GEN2 40 W | 10  | 17  | 20  | 16  | 27  | 33  |
| SIRIUS FLOOD S GEN2 65 W                            | 7   | 12  | 14  | 11  | 18  | 23  |
| SIRIUS FLOOD M GEN2 88 W                            | 7   | 12  | 14  | 11  | 18  | 23  |
| SIRIUS FLOOD M GEN2 110M                            | 11  | 19  |