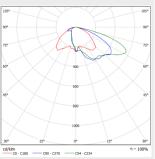

tion |  |  |  |  |
| DIMMABILITY:                    | ON/OFF, AstroDIM, DALI                                             |  |  |  |  |
| COLOUR:                         | RAL9006, option to other RAL-colours                               |  |  |  |  |
| MATERIAL OF THE LUMINAIRE BODY: | Recycled aluminium                                                 |  |  |  |  |
| GUARANTEE:                      | 8 year                                                             |  |  |  |  |
| ACCESSORIES (INSTALLATION):     | Flood bracket                                                      |  |  |  |  |
| ACCESSORIES (OTHERS):           | Shielding class II assembly                                        |  |  |  |  |



# **Light distribution**



#### Sirius Flood S09



### Sirius Flood M 08



#### Sirius Flood S14





#### Sirius Flood S20



### Sirius Flood S02



#### Sirius Flood S21



#### Sirius Flood S22



More information on the product page: https://greenled.com/lighting-products/product/sirius-flood-gen2/ © 2025 Greenled Oy | Greenled reserves the right to change prodoct details



# **Dimensions**

Sirius Flood Gen2



### **Brackets**





# **Circuit breakers**

i

|                                                     | B10 | B16 | B20 | C10 | C16 | C20 |
|-----------------------------------------------------|-----|-----|-----|-----|-----|-----|
| SIRIUS FLOOD S GEN2 20 W & SIRIUS FLOOD S GEN2 40 W | 10  | 17  | 20  | 16  | 27  | 33  |
| SIRIUS FLOOD S GEN2 65 W                            | 7   | 12  | 14  | 11  | 18  | 23  |
| SIRIUS FLOOD M GEN2 88 W