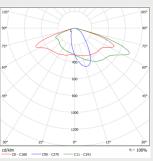

I                                             |  |  |  |  |
| COLOUR:                         | RAL9006, option to other RAL-colours                               |  |  |  |  |
| MATERIAL OF THE LUMINAIRE BODY: | Recycled aluminium                                                 |  |  |  |  |
| GUARANTEE:                      | 8 year                                                             |  |  |  |  |
| ACCESSORIES (INSTALLATION):     | Flood bracket                                                      |  |  |  |  |
| ACCESSORIES (OTHERS):           | Shielding class II assembly                                        |  |  |  |  |



# **Light distribution**



#### Sirius Flood S09



### Sirius Flood M 08



#### Sirius Flood S14





#### Sirius Flood S20



### Sirius Flood S02



#### Sirius Flood S21



#### Sirius Flood S22



More information on the product page: https://greenled.com/lighting-products/product/sirius-flood-gen2/ © 2025 Greenled Oy | Greenled reserves the right to change prodoct details



# **Dimensions**

Sirius Flood Gen2



### **Brackets**





# **Circuit breakers**

i

|                                                     | B10 | B16 | B20 | C10 | C16 | C20 |
|-----------------------------------------------------|-----|-----|-----|-----|-----|-----|
| SIRIUS FLOOD S GEN2 20 W & SIRIUS FLOOD S GEN2 40 W | 10  | 17  | 20  | 16  | 27  | 33  |
| SIRIUS FLOOD S GEN2 65 W                            | 7   | 12  | 14  | 11  | 18  | 23  |
| SIRIUS FLOOD M GEN2 88 W                            | 7   | 12  | 14  | 11  | 18  | 23  |
| SIRIUS FLOOD M G