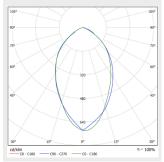

|  |  |  |  |
| COLOUR:                         | RAL9006, option to other RAL-colours                               |  |  |  |  |
| MATERIAL OF THE LUMINAIRE BODY: | Recycled aluminium                                                 |  |  |  |  |
| GUARANTEE:                      | 8 year                                                             |  |  |  |  |
| ACCESSORIES (INSTALLATION):     | Flood bracket                                                      |  |  |  |  |
| ACCESSORIES (OTHERS):           | Shielding class II assembly                                        |  |  |  |  |



# **Light distribution**



#### Sirius Flood S09



### Sirius Flood M 08



#### Sirius Flood S14





#### Sirius Flood S20



### Sirius Flood S02



#### Sirius Flood S21



#### Sirius Flood S22



More information on the product page: https://greenled.com/lighting-products/product/sirius-flood-gen2/ © 2025 Greenled Oy | Greenled reserves the right to change prodoct details



# **Dimensions**

Sirius Flood Gen2



### **Brackets**





# **Circuit breakers**

i

|                                                     | B10 | B16 | B20 | C10 | C16 | C20 |
|-----------------------------------------------------|-----|-----|-----|-----|-----|-----|
| SIRIUS FLOOD S GEN2 20 W & SIRIUS FLOOD S GEN2 40 W | 10  | 17  | 20  | 16  | 27  | 33  |
| SIRIUS FLOOD S GEN2 65 W                            | 7   | 12  | 14  | 11  | 18  | 23  |
| SIRIUS FLOOD M GEN2 88 W                            | 7   | 12  | 14  | 11  | 18  | 23  |
| SIRIUS FLOOD M GEN2 110M