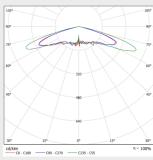

stallation cable as an option |  |  |  |  |
| DIMMABILITY:                    | ON/OFF, AstroDIM, DALI                                             |  |  |  |  |
| COLOUR:                         | RAL9006, option to other RAL-colours                               |  |  |  |  |
| MATERIAL OF THE LUMINAIRE BODY: | Recycled aluminium                                                 |  |  |  |  |
| GUARANTEE:                      | 8 year                                                             |  |  |  |  |
| ACCESSORIES (INSTALLATION):     | Flood bracket                                                      |  |  |  |  |
| ACCESSORIES (OTHERS):           | Shielding class II assembly                                        |  |  |  |  |



# **Light distribution**



#### Sirius Flood S09



### Sirius Flood M 08



#### Sirius Flood S14





#### Sirius Flood S20



### Sirius Flood S02



#### Sirius Flood S21



#### Sirius Flood S22



More information on the product page: https://greenled.com/lighting-products/product/sirius-flood-gen2/ © 2025 Greenled Oy | Greenled reserves the right to change prodoct details



# **Dimensions**

Sirius Flood Gen2



### **Brackets**





# **Circuit breakers**

i

|                                                     | B10 | B16 | B20 | C10 | C16 | C20 |
|-----------------------------------------------------|-----|-----|-----|-----|-----|-----|
| SIRIUS FLOOD S GEN2 20 W & SIRIUS FLOOD S GEN2 40 W | 10  | 17  | 20  | 16  | 27  | 33  |
| SIRIUS FLOOD S GEN2 65 W                            | 7   | 12  | 14  | 11  | 18  | 23  |
| SIRIUS