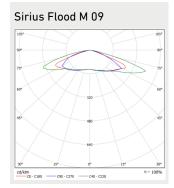

ILITY:                    | ON/OFF, AstroDIM, DALI                                             |  |  |  |  |
| COLOUR:                         | RAL9006, option to other RAL-colours                               |  |  |  |  |
| MATERIAL OF THE LUMINAIRE BODY: | Recycled aluminium                                                 |  |  |  |  |
| GUARANTEE:                      | 8 year                                                             |  |  |  |  |
| ACCESSORIES (INSTALLATION):     | Flood bracket                                                      |  |  |  |  |
| ACCESSORIES (OTHERS):           | Shielding class II assembly                                        |  |  |  |  |



# **Light distribution**



#### Sirius Flood S09



### Sirius Flood M 08



#### Sirius Flood S14





#### Sirius Flood S20



### Sirius Flood S02



#### Sirius Flood S21



#### Sirius Flood S22



More information on the product page: https://greenled.com/lighting-products/product/sirius-flood-gen2/ © 2025 Greenled Oy | Greenled reserves the right to change prodoct details



# **Dimensions**

Sirius Flood Gen2



### **Brackets**





# **Circuit breakers**

i

|                                                     | B10 | B16 | B20 | C10 | C16 | C20 |
|-----------------------------------------------------|-----|-----|-----|-----|-----|-----|
| SIRIUS FLOOD S GEN2 20 W & SIRIUS FLOOD S GEN2 40 W | 10  | 17  | 20  | 16  | 27  | 33  |
| SIRIUS FLOOD S GEN2 65 W                            | 7   | 12  | 14  | 11  | 18  | 23  |
| SIRIUS FLOOD M GEN2 88 W                            | 7   |