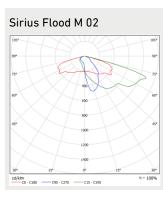

ternal terminal block, installation cable as an option |  |  |  |  |
| DIMMABILITY:                    | ON/OFF, AstroDIM, DALI                                             |  |  |  |  |
| COLOUR:                         | RAL9006, option to other RAL-colours                               |  |  |  |  |
| MATERIAL OF THE LUMINAIRE BODY: | Recycled aluminium                                                 |  |  |  |  |
| GUARANTEE:                      | 8 year                                                             |  |  |  |  |
| ACCESSORIES (INSTALLATION):     | Flood bracket                                                      |  |  |  |  |
| ACCESSORIES (OTHERS):           | Shielding class II assembly                                        |  |  |  |  |



# **Light distribution**



#### Sirius Flood S09



### Sirius Flood M 08



#### Sirius Flood S14





#### Sirius Flood S20



### Sirius Flood S02



#### Sirius Flood S21



#### Sirius Flood S22



More information on the product page: https://greenled.com/lighting-products/product/sirius-flood-gen2/ © 2025 Greenled Oy | Greenled reserves the right to change prodoct details



# **Dimensions**

Sirius Flood Gen2



### **Brackets**





# **Circuit breakers**

i

|                                                     | B10 | B16 | B20 | C10 | C16 | C20 |
|-----------------------------------------------------|-----|-----|-----|-----|-----|-----|
| SIRIUS FLOOD S GEN2 20 W & SIRIUS FLOOD S GEN2 40 W | 10  | 17  | 20  | 16  | 27  | 33  |
| SIRIUS FLOOD S GEN2 65 W                            | 7   | 12  | 14  | 11