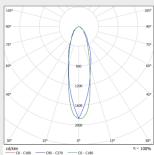

| ON/OFF, AstroDIM, DALI                                             |  |  |  |  |
| COLOUR:                         | RAL9006, option to other RAL-colours                               |  |  |  |  |
| MATERIAL OF THE LUMINAIRE BODY: | Recycled aluminium                                                 |  |  |  |  |
| GUARANTEE:                      | 8 year                                                             |  |  |  |  |
| ACCESSORIES (INSTALLATION):     | Flood bracket                                                      |  |  |  |  |
| ACCESSORIES (OTHERS):           | Shielding class II assembly                                        |  |  |  |  |



# **Light distribution**



#### Sirius Flood S09



### Sirius Flood M 08



#### Sirius Flood S14





#### Sirius Flood S20



### Sirius Flood S02



#### Sirius Flood S21



#### Sirius Flood S22



More information on the product page: https://greenled.com/lighting-products/product/sirius-flood-gen2/ © 2025 Greenled Oy | Greenled reserves the right to change prodoct details



# **Dimensions**

Sirius Flood Gen2



### **Brackets**





# **Circuit breakers**

i

|                                                     | B10 | B16 | B20 | C10 | C16 | C20 |
|-----------------------------------------------------|-----|-----|-----|-----|-----|-----|
| SIRIUS FLOOD S GEN2 20 W & SIRIUS FLOOD S GEN2 40 W | 10  | 17  | 20  | 16  | 27  | 33  |
| SIRIUS FLOOD S GEN2 65 W                            | 7   | 12  | 14  | 11  | 18  | 23  |
| SIRIUS FLOOD M GEN2 88 W                            | 7   | 12  | 14  | 11  | 18  |