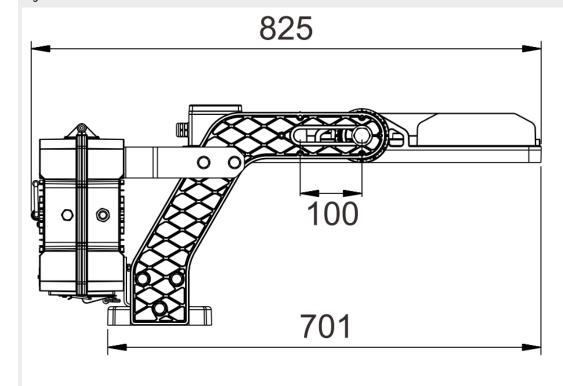

|
| THD:                    | 10%                                                           |
| OVERVOLTAGE PROT.:      | 10kV L-L, 20kV L-Ground                                       |
| CONNECTION:             | 3-pole installation cable, 2-pole DALI cable, 3pole DMX cable |
| DIMMABILITY:            | DALI                                                          |
| COLOUR:                 | Black                                                         |

| MATERIAL OF THE LUMINAIRE BODY: | Aluminium |
|---------------------------------|-----------|
| GUARANTEE:                      | 5 years   |

#### **Notes:**

1) CRI90 only 5700k

1200W 2 DALI addresses, 800W 1 DALI address

## **Light distribution**











## **Dimensions**

#### Rigel Gen2 1200W measurements



1200W







## **Circuit breakers**

i

|                  | B16 | B32 | C16 | C32 |
|------------------|-----|-----|-----|-----|
| Rigel Gen2 800W  | 1   | 2   | 2   | 4   |
| Rigel Gen2 1200W | 1   | 2   | 2   | 4   |

### **CUSTOMER SERVICE:**

tel:¡+358 20 125 5800

info@greenled.fi