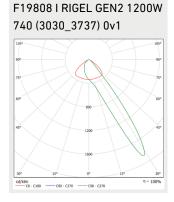

| >0,92                                                         |
| THD:                    | 10%                                                           |
| OVERVOLTAGE PROT.:      | 10kV L-L, 20kV L-Ground                                       |
| CONNECTION:             | 3-pole installation cable, 2-pole DALI cable, 3pole DMX cable |
| DIMMABILITY:            | DALI                                                          |
| COLOUR:                 | Black                                                         |

| MATERIAL OF THE LUMINAIRE BODY: | Aluminium |
|---------------------------------|-----------|
| GUARANTEE:                      | 5 years   |

#### **Notes:**

1) CRI90 only 5700k

1200W 2 DALI addresses, 800W 1 DALI address

## **Light distribution**











## **Dimensions**

#### Rigel Gen2 1200W measurements



1200W







## **Circuit breakers**

i

|                  | B16 | B32 | C16 | C32 |
|------------------|-----|-----|-----|-----|
| Rigel Gen2 800W  | 1   | 2   | 2   | 4   |
| Rigel Gen2 1200W | 1   | 2   | 2   | 4   |

### **CUSTOMER SERVICE:**

tel:¡+358 20 125 5800

info@greenled.fi