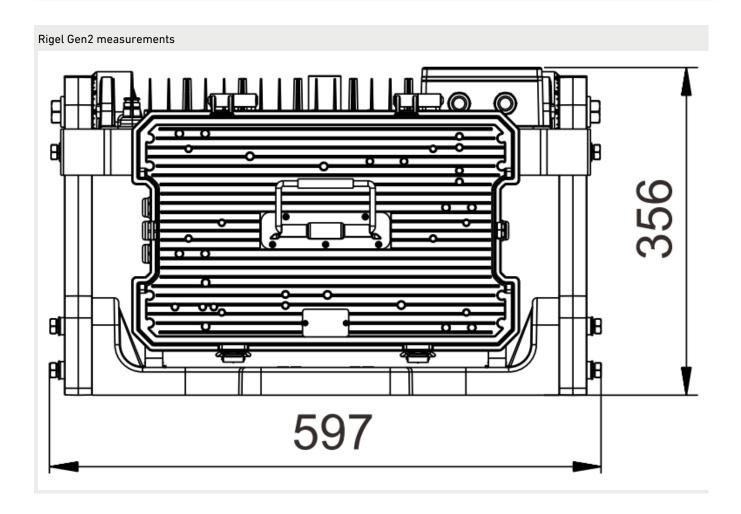

## **Dimensions**

| MODEL            | TYPE CODE | LENGTH (L) | HEIGHT (H) | WIDTH (W) | WEIGHT  |
|------------------|-----------|------------|------------|-----------|---------|
| Rigel Gen2 800W  | GLRIG2    | 731 mm     | 356 mm     | 597 mm    | 29,8 kg |
| Rigel Gen2 1200W | GLRIG2    | 825 mm     | 356 mm     | 597 mm    | 33,2 kg |