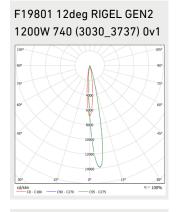

| >0,92                                                         |
| THD:                    | 10%                                                           |
| OVERVOLTAGE PROT.:      | 10kV L-L, 20kV L-Ground                                       |
| CONNECTION:             | 3-pole installation cable, 2-pole DALI cable, 3pole DMX cable |
| DIMMABILITY:            | DALI                                                          |
| COLOUR:                 | Black                                                         |

| MATERIAL OF THE LUMINAIRE BODY: | Aluminium |
|---------------------------------|-----------|
| GUARANTEE:                      | 5 years   |

#### **Notes:**

1) CRI90 only 5700k

1200W 2 DALI addresses, 800W 1 DALI address

## **Light distribution**











## **Dimensions**

#### Rigel Gen2 1200W measurements



1200W







## **Circuit breakers**

i

|                  | B16 | B32 | C16 | C32 |
|------------------|-----|-----|-----|-----|
| Rigel Gen2 800W  | 1   | 2   | 2   | 4   |
| Rigel Gen2 1200W | 1   | 2   | 2   | 4   |

### **CUSTOMER SERVICE:**

tel:¡+358 20 125 5800

info@greenled.fi