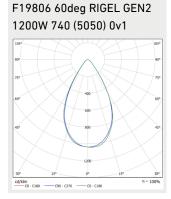

| >0,92                                                         |
| THD:                    | 10%                                                           |
| OVERVOLTAGE PROT.:      | 10kV L-L, 20kV L-Ground                                       |
| CONNECTION:             | 3-pole installation cable, 2-pole DALI cable, 3pole DMX cable |
| DIMMABILITY:            | DALI                                                          |
| COLOUR:                 | Black                                                         |

| MATERIAL OF THE LUMINAIRE BODY: | Aluminium |
|---------------------------------|-----------|
| GUARANTEE:                      | 5 years   |

#### **Notes:**

1) CRI90 only 5700k

1200W 2 DALI addresses, 800W 1 DALI address

## **Light distribution**











## **Dimensions**

#### Rigel Gen2 1200W measurements



1200W







## **Circuit breakers**

i

|                  | B16 | B32 | C16 | C32 |
|------------------|-----|-----|-----|-----|
| Rigel Gen2 800W  | 1   | 2   | 2   | 4   |
| Rigel Gen2 1200W | 1   | 2   | 2   | 4   |

### **CUSTOMER SERVICE:**

tel:¡+358 20 125 5800

info@greenled.fi