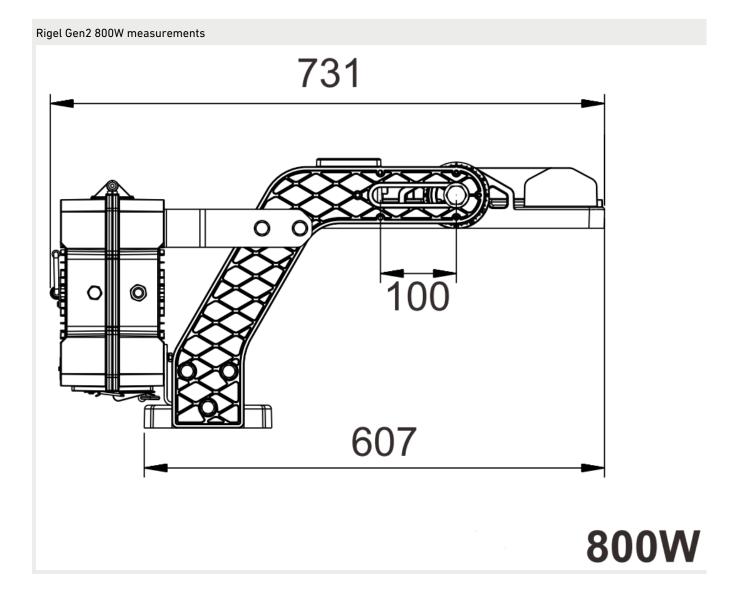

## **Dimensions**

| MODEL            | TYPE CODE | LENGTH (L) | HEIGHT (H) | WIDTH (W) | WEIGHT  |
|------------------|-----------|------------|------------|-----------|---------|
| Rigel Gen2 800W  | GLRIG2    | 731 mm     | 356 mm     | 597 mm    | 29,8 kg |
| Rigel Gen2 1200W | GLRIG2    | 825 mm     | 356 mm     | 597 mm    | 33,2 kg |