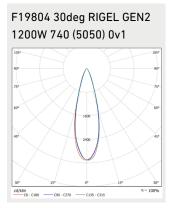

| >0,92                                                         |
| THD:                    | 10%                                                           |
| OVERVOLTAGE PROT.:      | 10kV L-L, 20kV L-Ground                                       |
| CONNECTION:             | 3-pole installation cable, 2-pole DALI cable, 3pole DMX cable |
| DIMMABILITY:            | DALI                                                          |
| COLOUR:                 | Black                                                         |

| MATERIAL OF THE LUMINAIRE BODY: | Aluminium |
|---------------------------------|-----------|
| GUARANTEE:                      | 5 years   |

#### **Notes:**

1) CRI90 only 5700k

1200W 2 DALI addresses, 800W 1 DALI address

## **Light distribution**











## **Dimensions**

#### Rigel Gen2 1200W measurements



1200W







## **Circuit breakers**

i

|                  | B16 | B32 | C16 | C32 |
|------------------|-----|-----|-----|-----|
| Rigel Gen2 800W  | 1   | 2   | 2   | 4   |
| Rigel Gen2 1200W | 1   | 2   | 2   | 4   |

### **CUSTOMER SERVICE:**

tel:¡+358 20 125 5800

info@greenled.fi