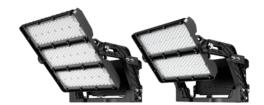

# **RIGEL GEN2**

Rigel Gen 2 is a durable, high-quality luminaire designed for tough conditions. Thanks to its excellent adjustability and diverse light distribution properties, this luminaire is perfect for various large outdoor areas, such as sports grounds and parking lots. The installation and maintenance of the luminaire have been designed to be as easy as possible.

#### **Benefits**

Rigel Gen 2 is an energy-efficient luminaire (140 lm/W) and, therefore, perfect for illuminating large areas. The shock-proof aluminium body of Rigel Gen 2 has been built to withstand challenging conditions (IK08). In addition, the luminaire is proofed against dust and water (IP66). Rigel Gen 2's well-designed cooling ribs minimise the accumulation of water and dirt. The cooling ribs also guarantee the long life of the LED components. The plugand-play feature of Rigel Gen 2 makes it very easy to install. Thanks to the separate connection device casing, the luminaire is also easy and quick to service. The separate connection device can be installed 50m from the luminaire.

### **Suitability**

Rigel Gen 2 is perfect for lighting various outdoor sites such as sports fields, stadiums, storage areas, parking lots and for large area lighting needs.